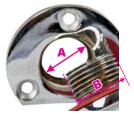

## **Measuring Instructions**

Bungs are sized to the actual hole size in the base.

The measurement to the outside of the thread will be bigger than the hole size.

To select correctly use the measurement at A
It should be different to measurement B which is outside the threads.