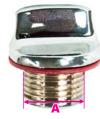

## **Measuring Instructions**

Bungs are sized to the actual hole size in the base.

The measurement to the outside of the thread will be bigger than the hole size.

To select correctly use the measurement at A
It should be different to measurement B which is outside the threads.

To help you recognise and order the correct bung, the available replacement ones are shown below with their A dimension.

BU27 - 19mm Chrome

BU32 - 31mm

BU37 - 31mm

BU42 - 18mm

**BU47 - 18mm** 

**BU52 - 19mm fine thread** 