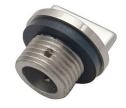

To help you recognise and order the correct bung, the available replacement ones are shown below with their A dimension.

BU27 - 19mm Chrome

BU32 - 31mm

**BU37 - 31mm** 

BU42 - 18mm

BU47 - 18mm

**BU52 - 19mm fine thread** 

BU52W - 19mm fine thread

BU62 - 16mm

BU295 - 16mm

BU302 - 21mm

BU307 - 21mm

BU392 - 40mm

BU397 - 40mm

BU29 - 19mm Stainless Steel