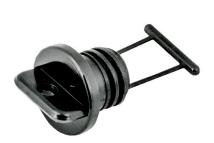

To help you recognise and order the correct bung, the available replacement ones are shown below with their A dimension.

BU27 - 19mm Chrome

BU32 - 31mm

**BU37 - 31mm** 

BU42 - 18mm

BU47 - 18mm

**BU52 - 19mm fine thread** 