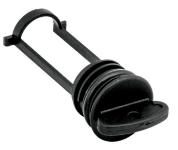

BU52W - 19mm fine thread

BU62 - 16mm

BU295 - 16mm

BU302 - 21mm

BU307 - 21mm

BU392 - 40mm

BU397 - 40mm

BU29 - 19mm Stainless Steel