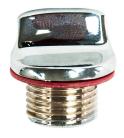

To help you recognise and order the correct bung, the available replacement ones are shown below with their A dimension.

BU27 - 19mm Chrome

BU32 - 31mm

**BU37 - 31mm** 

BU42 - 18mm

BU47 - 18mm

**BU52 - 19mm fine thread** 

BU52W - 19mm fine thread

BU62 - 16mm

BU295 - 16mm

BU302 - 21mm

BU307 - 21mm

BU392 - 40mm

BU397 - 40mm

BU29 - 19mm Stainless Steel