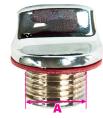

## **Measuring Instructions**

Bungs are sized to the actual hole size in the base.

The measurement to the outside of the thread will be bigger than the hole size.

To select correctly use the measurement at A
It should be different to measurement B which is outside the threads.

To help you recognise and order the correct bung, the available replacement ones are shown below with their A dimension.

BU27 - 19mm Chrome

BU32 - 31mm

**BU37 - 31mm** 

BU42 - 18mm

BU47 - 18mm

**BU52 - 19mm fine thread** 