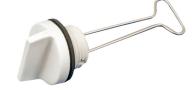

To help you recognise and order the correct bung, the available replacement ones are shown below with their A dimension.

BU27 - 19mm Chrome

BU32 - 31mm

**BU37 - 31mm** 

BU42 - 18mm

BU47 - 18mm

**BU52 - 19mm fine thread** 