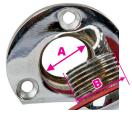

## **Measuring Instructions**

Bungs are sized to the actual hole size in the base.

The measurement to the outside of the thread will be bigger than the hole size.

To select correctly use the measurement at A
It should be different to measurement B which is outside the threads.