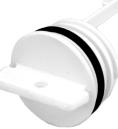

To help you recognise and order the correct bung, the available replacement ones are shown below with their A dimension.

BU27 - 19mm Chrome

BU32 - 31mm

**BU37 - 31mm** 

BU42 - 18mm

BU47 - 18mm

**BU52 - 19mm fine thread** 

BU52W - 19mm fine thread

BU62 - 16mm

BU295 - 16mm

BU302 - 21mm

BU307 - 21mm

BU392 - 40mm

BU397 - 40mm

BU29 - 19mm Stainless Steel