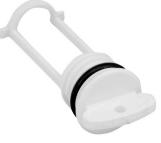

To help you recognise and order the correct bung, the available replacement ones are shown below with their A dimension.

BU27 - 19mm Chrome

BU32 - 31mm

**BU37 - 31mm** 

BU42 - 18mm

BU47 - 18mm

**BU52 - 19mm fine thread** 

BU52W - 19mm fine thread

BU62 - 16mm

BU295 - 16mm

BU302 - 21mm

BU307 - 21mm

BU392 - 40mm

BU397 - 40mm

BU29 - 19mm Stainless Steel