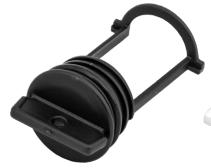

To help you recognise and order the correct bung, the available replacement ones are shown below with their A dimension.

BU27 - 19mm Chrome

BU32 - 31mm

**BU37 - 31mm** 

BU42 - 18mm

BU47 - 18mm

**BU52 - 19mm fine thread** 

BU52W - 19mm fine thread

BU62 - 16mm

BU295 - 16mm

BU302 - 21mm

BU307 - 21mm

BU392 - 40mm

BU397 - 40mm

BU29 - 19mm Stainless Steel