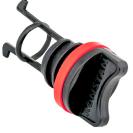

BU52W - 19mm fine thread

BU62 - 16mm

BU295 - 16mm

BU302 - 21mm

BU307 - 21mm

BU392 - 40mm

BU397 - 40mm

BU29 - 19mm Stainless Steel